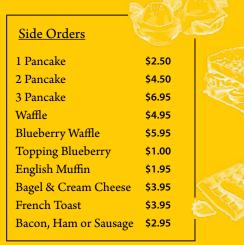

n crab meat and baby shrimp, sa<br>onions, melted cheddar cheese and hash brown.                                               | <b>\$9.95</b><br>outeed      |
| 7. Denver Omelet<br>Three eggs with sautéed bell peppers, onions, ham, Ameri<br>and hash brown.                                                                                   | <b>\$8.95</b><br>ican cheese |
| 8. Power Omelet<br>Three eggs-filled with your choice of bacon, sausage or ha<br>American, Swiss or cheddar cheese and onions, green pep<br>tomatoes or mushrooms and hash brown. |                              |
| <b>9. Philly Cheese Steak Omelet</b><br>Three eggs with thin-sliced grilled beef with stir onions, go<br>peppers, swiss cheese and hash brown.                                    | <b>\$10.95</b><br>reen       |





Delivery Hours: 0900-1400

| COFFEE                                                                                                                                                           | Grande                                                 | Venti                                                        |
|------------------------------------------------------------------------------------------------------------------------------------------------------------------|--------------------------------------------------------|--------------------------------------------------------------|
| Café Americano                                                                                                                                                   | 3.50